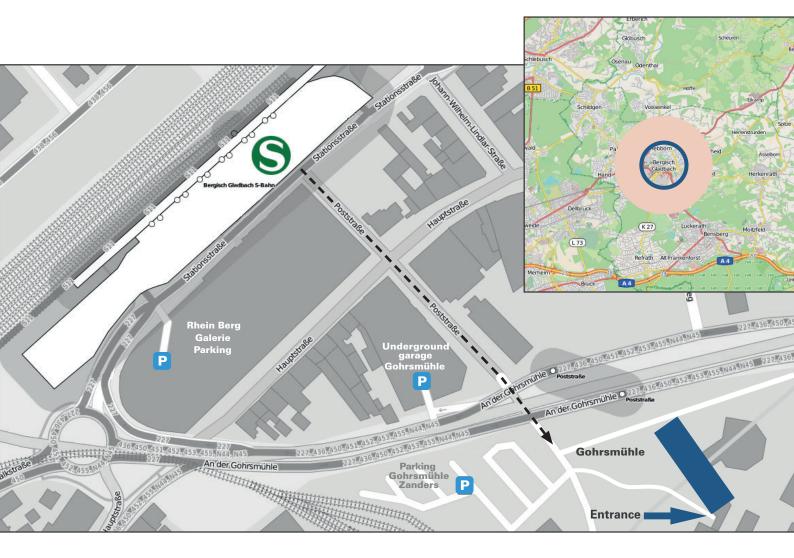

## Arrival by bus or train:

If you would like to travel by public transport, we recommend that you take line S11 and get off at the terminus Bergisch Gladbach (S). The bus station is located directly opposite the platform.

From the S-Bahn station, you can reach us in just a few minutes on foot: Cross the bus station and walk in the direction of RheinBerg Galerie. Walk past RheinBerg Galerie on your left, straight through to Gohrsmühle. Cross this and you will then be standing on the Zanders GmbH factory premises. Standing in the traffic circle you will see our office building on the left. You will find the entrance to menten GmbH a few meters to the right.

## **Parking lots:**

If you plan to arrive by car, we recommend the following possibilities to park your car:

- Parking lot Gohrsmühle Zanders
- Underground car park Gohrsmühle (Enter from a little branch, directly after the intersection Poststraße/an der Gohrsmühle)